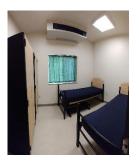

## **Study Quad**

- Suite with 2 separate bedrooms
- Private bathroom
- 4 night minimum \$750 for up to
   2 people (\$187.50 add. night)
- 4 night minimum \$1000 for up to 4 people (\$250 add. night)